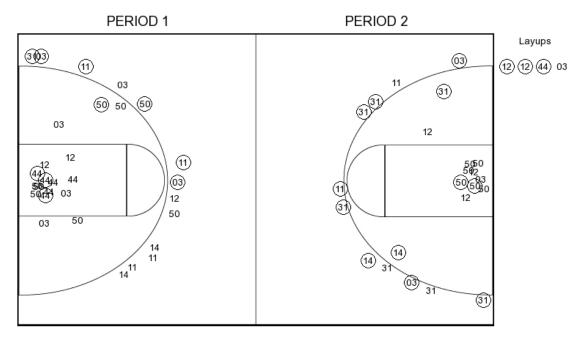

#### Purdue 80 - 17-5, 6-3

|               |                                 |                 | Total                  | 3-Ptr        | Rebounds     |     |       |     |                |    |                |       |       |      |           |
|---------------|---------------------------------|-----------------|------------------------|--------------|--------------|-----|-------|-----|----------------|----|----------------|-------|-------|------|-----------|
| ##            | Player                          |                 | FG-FGA                 | FG-FGA       | FT-FTA       | Off | Def   | Tot | PF             | TP | Α              | TO    | Blk   | Stl  | Min       |
| 03            | EDWARDS, CARSEN                 | g               | 4-11                   | 4-5          | 4-4          | 1   | 3     | 4   | 4              | 16 | 3              | 2     | 0     | 3    | 32        |
| 11            | THOMPSON,PJ                     | g               | 3-6                    | 3-6          | 0-0          | 1   | 2     | 3   | 5              | 9  | 6              | 0     | 0     | 1    | 33        |
| 12            | EDWARDS, VINCENT                | f               | 3-10                   | 0-1          | 0-0          | 2   | 3     | 5   | 0              | 6  | 0              | 1     | 1     | 0    | 34        |
| 31            | MATHIAS, DAKOTA                 | g               | 6-8                    | 5-7          | 2-2          | 0   | 2     | 2   | 3              | 19 | 0              | 2     | 0     | 2    | 34        |
| 50            | SWANIGAN, CALEB                 | f               | 5-15                   | 1-2          | 3-4          | 5   | 9     | 14  | 4              | 14 | 6              | 4     | 0     | 1    | 34        |
| 14            | CLINE,RYAN                      |                 | 2-5                    | 1-3          | 0-0          | 0   | 1     | 1   | 3              | 5  | 2              | 0     | 0     | 0    | 13        |
| 44            | HAAS,ISAAC                      |                 | 4-7                    | 0-0          | 3-3          | 1   | 4     | 5   | 2              | 11 | 0              | 2     | 1     | 1    | 13        |
| 55            | ALBRECHT, SPIKE                 |                 | 0-0                    | 0-0          | 0-0          | 0   | 0     | 0   | 0              | 0  | 0              | 0     | 0     | 0    | 7         |
|               | TEAM                            |                 |                        |              |              | 1   | 0     | 1   | 0              |    |                | 2     |       |      |           |
|               | TOTALS                          |                 | 27-62                  | 14-24        | 12-13        | 11  | 24    | 35  | 21             | 80 | 17             | 13    | 2     | 8    | 200       |
|               |                                 |                 |                        |              |              |     |       |     |                |    |                | Deadb | all R | ebou | ınds: 0,0 |
| FG %          | 1st Half: 12-34                 | 35.3%           | 2nd Half:              | 15-28        | 53.6         |     | Game: |     | 27-62          |    | 43.59          |       |       |      |           |
| 3FG %<br>FT % | 1st Half: 6-13<br>1st Half: 3-3 | 46.2%<br>100.0% | 2nd Half:<br>2nd Half: | 8-11<br>9-10 | 72.7<br>90.0 |     | Game: |     | 14-24<br>12-13 |    | 58.39<br>92.39 |       |       |      |           |
| Neb           | raska 83 - 10-11, 4             | 1-5             |                        |              |              |     |       |     |                |    |                |       |       |      |           |
|               |                                 | . •             | Total                  | 3-Ptr        |              | Re  | eboun | ds  |                |    |                |       |       |      |           |
| ##            | Player                          |                 | FG-FGA                 | FG-FGA       | FT-FTA       | Off | Def   | Tot | PF             | TP | Α              | TO    | Blk   | Stl  | Min       |
| 00            | WEBSTER,TAI                     | g               | 5-18                   | 1-4          | 4-4          | 2   | 6     | 8   | 2              | 15 | 6              | 3     | 1     | 0    | 35        |
| 05            | WATSON JR., GLYNI               | N g             | 3-7                    | 2-2          | 4-4          | 0   | 3     | 3   | 3              | 12 | 1              | 1     | 0     | 1    | 32        |
| 11            | TAYLOR, EVAN                    | g               | 1-4                    | 0-0          | 0-0          | 1   | 4     | 5   | 2              | 2  | 2              | 1     | 1     | 2    | 30        |

#### Purdue 33 • 17-5, 6-3

|      |                  |       | Total  | 3-Ptr  |        | Rebounds |     |     |    |    |   |    |     |     |     |
|------|------------------|-------|--------|--------|--------|----------|-----|-----|----|----|---|----|-----|-----|-----|
| ##   | Player           |       | FG-FGA | FG-FGA | FT-FTA | Off      | Def | Tot | PF | TP | Α | TO | Blk | Stl | Min |
| 03   | EDWARDS, CARSEN  | g     | 2-6    | 2-3    | 0-0    | 0        | 2   | 2   | 2  | 6  | 2 | 1  | 0   | 0   | 17  |
| 11   | THOMPSON,PJ      | g     | 2-4    | 2-4    | 0-0    | 1        | 1   | 2   | 1  | 6  | 2 | 0  | 0   | 0   | 17  |
| 12   | EDWARDS, VINCENT | f     | 1-5    | 0-1    | 0-0    | 1        | 1   | 2   | 0  | 2  | 0 | 1  | 0   | 0   | 14  |
| 31   | MATHIAS, DAKOTA  | g     | 1-1    | 1-1    | 0-0    | 0        | 1   | 1   | 1  | 3  | 0 | 0  | 0   | 0   | 14  |
| 50   | SWANIGAN, CALEB  | f     | 3-9    | 1-2    | 0-0    | 4        | 5   | 9   | 1  | 7  | 3 | 3  | 0   | 1   | 18  |
| 14   | CLINE,RYAN       |       | 0-3    | 0-2    | 0-0    | 0        | 1   | 1   | 1  | 0  | 1 | 0  | 0   | 0   | 8   |
| 44   | HAAS,ISAAC       |       | 3-6    | 0-0    | 3-3    | 1        | 3   | 4   | 1  | 9  | 0 | 0  | 0   | 1   | 9   |
| 55   | ALBRECHT, SPIKE  |       | 0-0    | 0-0    | 0-0    | 0        | 0   | 0   | 0  | 0  | 0 | 0  | 0   | 0   | 3   |
|      | TEAM             |       |        |        |        | 0        | 0   | 0   | 0  |    |   | 0  |     |     |     |
|      | Totals           | ·     | 12-34  | 6-13   | 3-3    | 7        | 14  | 21  | 7  | 33 | 8 | 5  | 0   | 2   | 100 |
| FG % | Half:            | 12-34 |        | 35.3%  |        |          |     |     |    |    |   |    |     |     |     |