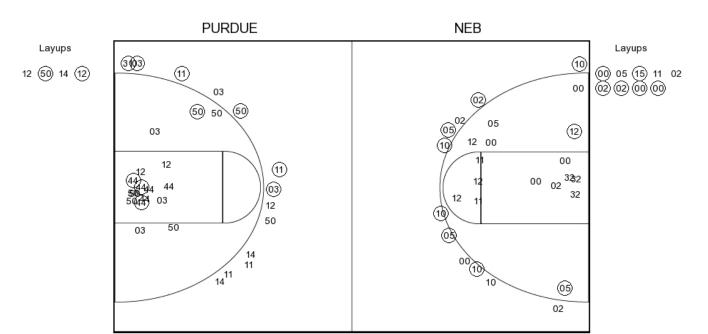

#### Purdue 80 - 17-5, 6-3

|               |                                 |                 | Total                  | 3-Ptr        | Rebounds     |     |       |     |                |    |                |       |       |      |           |
|---------------|---------------------------------|-----------------|------------------------|--------------|--------------|-----|-------|-----|----------------|----|----------------|-------|-------|------|-----------|
| ##            | Player                          |                 | FG-FGA                 | FG-FGA       | FT-FTA       | Off | Def   | Tot | PF             | TP | Α              | TO    | Blk   | Stl  | Min       |
| 03            | EDWARDS, CARSEN                 | g               | 4-11                   | 4-5          | 4-4          | 1   | 3     | 4   | 4              | 16 | 3              | 2     | 0     | 3    | 32        |
| 11            | THOMPSON,PJ                     | g               | 3-6                    | 3-6          | 0-0          | 1   | 2     | 3   | 5              | 9  | 6              | 0     | 0     | 1    | 33        |
| 12            | EDWARDS, VINCENT                | f               | 3-10                   | 0-1          | 0-0          | 2   | 3     | 5   | 0              | 6  | 0              | 1     | 1     | 0    | 34        |
| 31            | MATHIAS, DAKOTA                 | g               | 6-8                    | 5-7          | 2-2          | 0   | 2     | 2   | 3              | 19 | 0              | 2     | 0     | 2    | 34        |
| 50            | SWANIGAN, CALEB                 | f               | 5-15                   | 1-2          | 3-4          | 5   | 9     | 14  | 4              | 14 | 6              | 4     | 0     | 1    | 34        |
| 14            | CLINE,RYAN                      |                 | 2-5                    | 1-3          | 0-0          | 0   | 1     | 1   | 3              | 5  | 2              | 0     | 0     | 0    | 13        |
| 44            | HAAS,ISAAC                      |                 | 4-7                    | 0-0          | 3-3          | 1   | 4     | 5   | 2              | 11 | 0              | 2     | 1     | 1    | 13        |
| 55            | ALBRECHT, SPIKE                 |                 | 0-0                    | 0-0          | 0-0          | 0   | 0     | 0   | 0              | 0  | 0              | 0     | 0     | 0    | 7         |
|               | TEAM                            |                 |                        |              |              | 1   | 0     | 1   | 0              |    |                | 2     |       |      |           |
|               | TOTALS                          |                 | 27-62                  | 14-24        | 12-13        | 11  | 24    | 35  | 21             | 80 | 17             | 13    | 2     | 8    | 200       |
|               |                                 |                 |                        |              |              |     |       |     |                |    |                | Deadb | all R | ebou | ınds: 0,0 |
| FG %          | 1st Half: 12-34                 | 35.3%           | 2nd Half:              | 15-28        | 53.6         |     | Game: |     | 27-62          |    | 43.59          |       |       |      |           |
| 3FG %<br>FT % | 1st Half: 6-13<br>1st Half: 3-3 | 46.2%<br>100.0% | 2nd Half:<br>2nd Half: | 8-11<br>9-10 | 72.7<br>90.0 |     | Game: |     | 14-24<br>12-13 |    | 58.39<br>92.39 |       |       |      |           |
| Neb           | raska 83 - 10-11, 4             | 1-5             |                        |              |              |     |       |     |                |    |                |       |       |      |           |
|               |                                 | . •             | Total                  | 3-Ptr        |              | Re  | eboun | ds  |                |    |                |       |       |      |           |
| ##            | Player                          |                 | FG-FGA                 | FG-FGA       | FT-FTA       | Off | Def   | Tot | PF             | TP | Α              | TO    | Blk   | Stl  | Min       |
| 00            | WEBSTER,TAI                     | g               | 5-18                   | 1-4          | 4-4          | 2   | 6     | 8   | 2              | 15 | 6              | 3     | 1     | 0    | 35        |
| 05            | WATSON JR., GLYNI               | N g             | 3-7                    | 2-2          | 4-4          | 0   | 3     | 3   | 3              | 12 | 1              | 1     | 0     | 1    | 32        |
| 11            | TAYLOR, EVAN                    | g               | 1-4                    | 0-0          | 0-0          | 1   | 4     | 5   | 2              | 2  | 2              | 1     | 1     | 2    | 30        |

13 9 4 4 200 Deadball Rebounds: 4.0

23

19

24

33

4

| FG %  | 1st Half: | 15-36 | 41.7% | 2nd Half: | 13-29 | 44.8% | Game: | 28-65 | 43.1% |
|-------|-----------|-------|-------|-----------|-------|-------|-------|-------|-------|
| 3FG % | 1st Half: | 7-11  | 63.6% | 2nd Half: | 2-6   | 33.3% | Game: | 9-17  | 52.9% |
| FT %  | 1st Half: | 2-4   | 50.0% | 2nd Half: | 16-20 | 80.0% | Game: | 18-24 | 75.0% |

0-0

0-0

2-5

4-6

0-0

9-17

1-1

2-5

0-0

7-10

0-0

18-24

5

0

3

1

1

2

15

2

3

4

2

0

25

3

7

3

1

3

40

4-10

2-6

7-12

5-7

1-1

28-65

Officials: Rob Riley, John Higgins, Kelly Pfeifer Technical Fouls: Purdue- None. Nebraska- None.

12 JACOBSON, MICHAEL

32 TSHIMANGA, JORDY