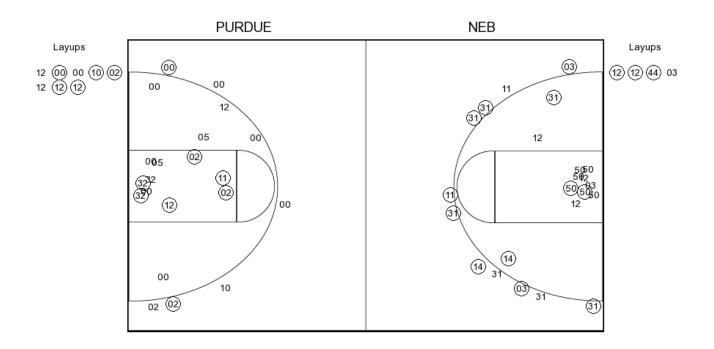

#### Purdue 33 • 17-5, 6-3

|      |                  |       | Total  | 3-Ptr  |        | Rebounds |     |     |    |    |   |    |     |     |     |
|------|------------------|-------|--------|--------|--------|----------|-----|-----|----|----|---|----|-----|-----|-----|
| ##   | Player           |       | FG-FGA | FG-FGA | FT-FTA | Off      | Def | Tot | PF | TP | Α | TO | Blk | Stl | Min |
| 03   | EDWARDS, CARSEN  | g     | 2-6    | 2-3    | 0-0    | 0        | 2   | 2   | 2  | 6  | 2 | 1  | 0   | 0   | 17  |
| 11   | THOMPSON,PJ      | g     | 2-4    | 2-4    | 0-0    | 1        | 1   | 2   | 1  | 6  | 2 | 0  | 0   | 0   | 17  |
| 12   | EDWARDS, VINCENT | f     | 1-5    | 0-1    | 0-0    | 1        | 1   | 2   | 0  | 2  | 0 | 1  | 0   | 0   | 14  |
| 31   | MATHIAS, DAKOTA  | g     | 1-1    | 1-1    | 0-0    | 0        | 1   | 1   | 1  | 3  | 0 | 0  | 0   | 0   | 14  |
| 50   | SWANIGAN, CALEB  | f     | 3-9    | 1-2    | 0-0    | 4        | 5   | 9   | 1  | 7  | 3 | 3  | 0   | 1   | 18  |
| 14   | CLINE,RYAN       |       | 0-3    | 0-2    | 0-0    | 0        | 1   | 1   | 1  | 0  | 1 | 0  | 0   | 0   | 8   |
| 44   | HAAS,ISAAC       |       | 3-6    | 0-0    | 3-3    | 1        | 3   | 4   | 1  | 9  | 0 | 0  | 0   | 1   | 9   |
| 55   | ALBRECHT, SPIKE  |       | 0-0    | 0-0    | 0-0    | 0        | 0   | 0   | 0  | 0  | 0 | 0  | 0   | 0   | 3   |
|      | TEAM             |       |        |        |        | 0        | 0   | 0   | 0  |    |   | 0  |     |     |     |
|      | Totals           | ·     | 12-34  | 6-13   | 3-3    | 7        | 14  | 21  | 7  | 33 | 8 | 5  | 0   | 2   | 100 |
| FG % | Half:            | 12-34 |        | 35.3%  |        |          |     |     |    |    |   |    |     |     |     |

46.2%

100.0%

#### Half: Nebraska 39 • 10-11, 4-5

3FG % FT %

|                      |   | Total  | 3-Ptr  |        | Rebounds |     |     |    |    |   |    |     |     |     |
|----------------------|---|--------|--------|--------|----------|-----|-----|----|----|---|----|-----|-----|-----|
| ## Player            |   | FG-FGA | FG-FGA | FT-FTA | Off      | Def | Tot | PF | TP | Α | TO | Blk | Stl | Min |
| 00 WEBSTER,TAI       | g | 3-8    | 0-1    | 2-2    | 2        | 3   | 5   | 2  | 8  | 4 | 1  | 0   | 0   | 18  |
| 05 WATSON JR.,GLYNN  | g | 3-5    | 2-2    | 0-0    | 0        | 2   | 2   | 1  | 8  | 1 | 0  | 0   | 0   | 19  |
| 11 TAYLOR,EVAN       | g | 0-3    | 0-0    | 0-0    | 0        | 3   | 3   | 0  | 0  | 1 | 0  | 0   | 1   | 13  |
| 12 JACOBSON, MICHAEL | f | 1-4    | 0-0    | 0-0    | 1        | 1   | 2   | 0  | 2  | 0 | 0  | 0   | 0   | 10  |
| 32 TSHIMANGA,JORDY   | С | 0-3    | 0-0    | 0-2    | 0        | 2   | 2   | 3  | 0  | 0 | 2  | 0   | 0   | 12  |
| 02 HORNE, JERIAH     |   | 3-7    | 1-3    | 0-0    | 3        | 1   | 4   | 0  | 7  | 0 | 0  | 0   | 0   | 11  |
| 10 MCVEIGH,JACK      |   | 4-5    | 4-5    | 0-0    | 0        | 2   | 2   | 0  | 12 | 1 | 0  | 1   | 0   | 13  |
| 15 ROBY,ISAIAH       |   | 1-1    | 0-0    | 0-0    | 1        | 0   | 1   | 0  | 2  | 0 | 0  | 0   | 0   | 4   |
| TEAM                 |   |        |        |        | 1        | 1   | 2   | 0  |    |   | 0  |     |     |     |
| Totals               |   | 15-36  | 7-11   | 2-4    | 8        | 15  | 23  | 6  | 39 | 7 | 3  | 1   | 1   | 100 |

FG % Half: 15-36 41.7% 3FG % Half: 7-11 63.6% Half: 50.0%

Officials: Rob Riley, John Higgins, Kelly Pfeifer Technical Fouls: Purdue- None. Nebraska- None.

Actual Attendance:14,194

| Score by periods | 1st | 2nd | Total |
|------------------|-----|-----|-------|
| Purdue           | 33  | 47  | 80    |
| Nebraska         | 39  | 44  | 83    |