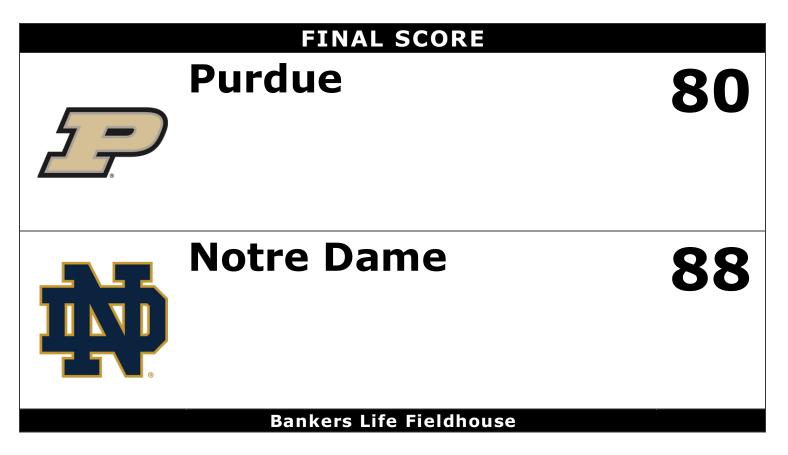

# Official Play-By-Play Purdue vs Notre Dame First Half December 15, 2018 at Bankers Life Fieldhouse - Indianapolis, IN

Starters: Purdue: 3 EDWARDS, CARSEN; 14 CLINE, RYAN; 20 EASTERN, NOJEL; 24 EIFERT, GRADY; 32 HAARMS, MATT; Notre Dame: 0 PFLUEGER, REX; 3 HUBB, PRENTISS; 5 HARVEY, D.J.; 10 GIBBS, T.J.; 33 MOONEY, JOHN;

| Period 1<br>Time | VISITORS: Purdue                                            | Score | Margin   | HOM E: Notre Dame                    |
|------------------|-------------------------------------------------------------|-------|----------|--------------------------------------|
| 19:41            | GOOD! JUMPER by HAARMS, MATT                                | 0-2   | V 2      |                                      |
| 19:41            | ASSIST by CLINE, RYAN                                       |       |          |                                      |
| 19:08            |                                                             |       |          | MISSED LAYUP by HARVEY,D.J.          |
| 19:08            | BLOCK by HAARMS,MATT                                        |       |          |                                      |
| 19:03<br>18:56   | REBOUND (DEF) by CLINE,RYAN<br>GOOD! 3PTR by EDWARDS,CARSEN | 0-5   | V 5      |                                      |
| 18:56            | ASSIST by CLINE,RYAN                                        | 0-5   | V 5      |                                      |
| 18:38            |                                                             | 2-5   | V 3      | GOOD! JUMPER by HARVEY, D.J.         |
| 18:38            |                                                             |       |          | ASSIST by HUBB,PRENTISS              |
| 18:08            | MISSED 3PTR by CLINE, RYAN                                  |       |          |                                      |
| 18:05            |                                                             |       |          | REBOUND (DEF) by GIBBS, T.J.         |
| 17:55            |                                                             |       |          | TURNOVER (BADPASS) by MOONEY, JOHN   |
| 17:55            | STEAL by EASTERN,NOJEL                                      |       |          |                                      |
| 17:49            | TURNOVER (BADPASS) by EASTERN, NOJEL                        |       |          |                                      |
| 17:49<br>17:34   | FOUL (PERSONAL) by EIFERT, GRADY                            |       |          | STEAL by MOONEY, JOHN                |
| 17:34            | FOUL (FERSONAL) BY EIFERT, GRAD F                           | 4-5   | V 1      | GOOD! LAYUP by MOONEY, JOHN          |
| 17:31            |                                                             | +-3   | VI       | ASSIST by PFLUEGER,REX               |
| 17:15            |                                                             |       |          | FOUL (PERSONAL) by HUBB, PRENTISS    |
| 17:15            | SUB OUT: HAARMS,MATT                                        |       |          |                                      |
| 17:15            | SUB IN: BOUDREAUX, EVAN                                     |       |          |                                      |
| 17:04            | GOOD! 3PTR by EDWARDS,CARSEN                                | 4-8   | V 4      |                                      |
| 17:04            | ASSIST by EIFERT, GRADY                                     |       |          |                                      |
| 16:49            |                                                             |       |          | FOUL (OFF) by MOONEY, JOHN           |
| 16:49            |                                                             |       |          | TURNOVER (OFFENSIVE) by MOONEY, JOHN |
| 16:32            | GOOD! JUMPER by EASTERN, NOJEL [PNT]                        | 4-10  | V 6      |                                      |
| 16:10            |                                                             | 7-10  | V 3      | GOOD! 3PTR by GIBBS,T.J.             |
| 16:10<br>15:52   | MISSED 3PTR by CLINE, RYAN                                  |       |          | ASSIST by MOONEY, JOHN               |
| 15:48            |                                                             |       |          | REBOUND (DEF) by PFLUEGER, REX       |
| 15:44            |                                                             | 9-10  | V 1      | GOOD! LAYUP by HARVEY,D.J. [FB]      |
| 15:44            |                                                             |       |          | ASSIST by PFLUEGER, REX              |
| 15:29            | MISSED 3PTR by CLINE, RYAN                                  |       |          |                                      |
| 15:25            |                                                             |       |          | REBOUND (DEF) by HARVEY,D.J.         |
| 15:25            |                                                             |       |          |                                      |
| 15:25            |                                                             |       |          | SUB OUT: HARVEY,D.J.                 |
| 15:25            |                                                             |       |          | SUB IN: DURHAM, JUWAN                |
| 15:25            |                                                             |       |          | SUB OUT: MOONEY, JOHN                |
| 15:25            |                                                             |       |          | SUB IN: LASZEWSKI,NATE               |
| 15:09<br>14:43   |                                                             | 12-10 | H 2<br>T | GOOD! 3PTR by GIBBS,T.J.             |
| 14:43            | GOOD! JUMPER by BOUDREAUX,EVAN<br>ASSIST by EDWARDS,CARSEN  | 12-12 | I        |                                      |
| 14:29            | Addid by EDWARDO, OAROEN                                    | 14-12 | H 2      | GOOD! DUNK by DURHAM, JUWAN          |
| 14:29            |                                                             |       |          | ASSIST by PFLUEGER,REX               |
| 14:09            | MISSED JUMPER by EDWARDS, CARSEN                            |       |          |                                      |
| 14:06            | REBOUND (OFF) by BOUDREAUX, EVAN                            |       |          |                                      |
| 14:04            | GOOD! JUMPER by BOUDREAUX, EVAN [PNT]                       | 14-14 | Т        |                                      |
| 13:33            |                                                             | 16-14 | H 2      | GOOD! JUMPER by DURHAM, JUWAN        |
| 13:33            |                                                             |       |          | ASSIST by PFLUEGER,REX               |
| 13:11            | GOOD! LAYUP by BOUDREAUX, EVAN                              | 16-16 | Т        |                                      |
| 13:11            | ASSIST by EASTERN,NOJEL                                     |       |          |                                      |
| 12:52            |                                                             | 18-16 | H 2      | GOOD! DUNK by DURHAM, JUWAN          |
| 12:52<br>12:32   | MISSED 3PTR by EDWARDS,CARSEN                               |       |          | ASSIST by PFLUEGER,REX               |
| 12:32            | WIGGED OF IN BY EDWARDS, CARGEN                             |       |          | REBOUND (DEF) by LASZEWSKI,NATE      |
| 12:30            | FOUL (PERSONAL) by BOUDREAUX, EVAN                          |       |          |                                      |
| 12:30            | SUB OUT: BOUDREAUX, EVAN                                    |       |          |                                      |
| 12:30            | SUB IN: WHEELER, AARON                                      |       |          |                                      |
| 12:30            | SUB OUT: CLINE, RYAN                                        |       |          |                                      |
| 12:30            | SUB IN: HUNTER JR., ERIC                                    |       |          |                                      |
| 12:30            | SUB OUT: EASTERN,NOJEL                                      |       |          |                                      |
| 12:30            | SUB IN: HAARMS,MATT                                         |       |          |                                      |
| 12:30            | SUB OUT: EIFERT, GRADY                                      |       |          |                                      |
| 12:30            | SUB IN: STEFANOVIC, SASHA                                   |       |          |                                      |
| 12:30            |                                                             |       |          | SUB OUT: HUBB, PRENTISS              |
| 12:30            |                                                             |       |          | SUB IN: GOODWIN,DANE                 |
| 12:19<br>12:16   | REBOUND (DEF) by WHEELER, AARON                             |       |          | MISSED JUMPER by GIBBS,T.J.          |
| 12:16            | MISSED 3PTR by STEFANOVIC,SASHA                             |       |          |                                      |
| 12:04            |                                                             |       |          | REBOUND (DEF) by PFLUEGER, REX       |
| 11:38            | FOUL (PERSONAL) by HAARMS, MATT                             |       |          |                                      |
| 11:38            |                                                             |       |          |                                      |
| 11:38            |                                                             |       |          | SUB OUT: DURHAM, JUWAN               |
| 11:38            |                                                             |       |          | SUB IN: HARVEY,D.J.                  |
| 11:38            |                                                             |       |          | SUB OUT: LASZEWSKI,NATE              |
| 11:38            |                                                             |       |          | SUB IN: MOONEY, JOHN                 |

| Time           | VISITORS: Purdue                                    | Score | Margin | HOM E: Notre Dame                                              |
|----------------|-----------------------------------------------------|-------|--------|----------------------------------------------------------------|
| 11:38          |                                                     | 19-16 | H 3    | GOOD! FT by GOODWIN, DANE                                      |
| 11:38          |                                                     | 20-16 | H 4    | GOOD! FT by GOODWIN, DANE                                      |
| 11:17          | MISSED 3PTR by HUNTER JR., ERIC                     |       |        |                                                                |
| 11:16<br>11:15 | REBOUND (OFF) by HAARMS,MATT                        |       |        |                                                                |
| 11:15          | TURNOVER (LOSTBALL) by HAARMS,MATT                  |       |        | STEAL by PFLUEGER.REX                                          |
| 0:45           |                                                     | 23-16 | H 7    | GOOD! 3PTR by PFLUEGER,REX                                     |
| 10:45          |                                                     | 2010  |        | ASSIST by GOODWIN,DANE                                         |
| 0:22           | GOOD! JUMPER by EDWARDS, CARSEN                     | 23-18 | H 5    |                                                                |
| 9:56           |                                                     |       |        | MISSED JUMPER by GIBBS, T.J.                                   |
| 9:52           | REBOUND (DEF) by HAARMS,MATT                        |       |        |                                                                |
| )9:40          | MISSED 3PTR by EDWARDS,CARSEN                       |       |        |                                                                |
| 09:36          |                                                     |       |        | REBOUND (DEF) by HARVEY,D.J.                                   |
| 09:31          |                                                     |       |        | FOUL (OFF) by HARVEY,D.J.                                      |
| 09:31          |                                                     |       |        | TURNOVER (OFFENSIVE) by HARVEY, D.J.                           |
| 09:31          | SUB OUT: HUNTER JR.,ERIC                            |       |        |                                                                |
| 09:31<br>09:31 | SUB IN: BOUDREAUX,EVAN<br>SUB OUT: EDWARDS,CARSEN   |       |        |                                                                |
| )9:31<br>)9:31 | SUB IN: CLINE,RYAN                                  |       |        |                                                                |
| )9:31          | SUB OUT: HAARMS,MATT                                |       |        |                                                                |
| 09:31          | SUB IN: EASTERN,NOJEL                               |       |        |                                                                |
| 9:31           |                                                     |       |        | SUB OUT: PFLUEGER, REX                                         |
| 09:31          |                                                     |       |        | SUB IN: HUBB, PRENTISS                                         |
| )9:11          | MISSED LAYUP by CLINE, RYAN                         |       |        |                                                                |
| 09:08          |                                                     |       |        | REBOUND (DEF) by MOONEY, JOHN                                  |
| 09:05          |                                                     | 25-18 | H 7    | GOOD! LAYUP by HUBB, PRENTISS [FB]                             |
| 9:05           |                                                     |       |        | ASSIST by GIBBS,T.J.                                           |
| 08:49          | MISSED 3PTR by BOUDREAUX, EVAN                      |       |        |                                                                |
| 08:46          |                                                     |       |        | REBOUND (DEF) by GIBBS,T.J                                     |
| 08:37          | FOUL (PERSONAL) by EASTERN, NOJEL                   | 00.10 |        |                                                                |
| 08:37          |                                                     | 26-18 | H 8    | GOOD! FT by MOONEY,JOHN                                        |
| )8:37<br>)8:37 | SUB OUT: STEFANOVIC,SASHA<br>SUB IN: EDWARDS,CARSEN |       |        |                                                                |
| 08:37          | SUB OUT: WHEELER,AARON                              |       |        |                                                                |
| 08:37          | SUB IN: EIFERT, GRADY                               |       |        |                                                                |
| 08:37          |                                                     |       |        | SUB OUT: GIBBS,T.J.                                            |
| 08:37          |                                                     |       |        | SUB IN: DJOGO,NIKOLA                                           |
| 08:37          |                                                     | 27-18 | Н 9    | GOOD! FT by MOONEY, JOHN                                       |
| 08:19          | TURNOVER (BADPASS) by EDWARDS, CARSEN               |       |        |                                                                |
| 08:19          |                                                     |       |        | STEAL by DJOGO,NIKOLA                                          |
| 08:14          |                                                     | 30-18 | H 12   | GOOD! 3PTR by HARVEY, D.J. [FB]                                |
| 08:14          |                                                     |       |        | ASSIST by HUBB, PRENTISS                                       |
| 08:13          | TIMEOUT 30SEC                                       |       |        |                                                                |
| 08:13          |                                                     |       |        |                                                                |
| 07:52          |                                                     |       |        | FOUL (PERSONAL) by HARVEY,D.J.                                 |
| 07:52          | MISSED FT by CLINE, RYAN                            |       |        |                                                                |
| 07:52          | REBOUND (OFF) by TEAM                               | 30-19 | 11.44  |                                                                |
| 07:52<br>07:52 | GOOD! FT by CLINE, RYAN                             | 30-19 | H 11   | SUB OUT: DJOGO,NIKOLA                                          |
| 07:52          |                                                     |       |        | SUB IN: PFLUEGER, REX                                          |
| 07:52          |                                                     |       |        | SUB OUT: GOODWIN,DANE                                          |
| 07:52          |                                                     |       |        | SUB IN: GIBBS,T.J.                                             |
| 07:52          |                                                     |       |        | SUB OUT: HARVEY,D.J.                                           |
| 07:52          |                                                     |       |        | SUB IN: LASZEWSKI,NATE                                         |
| 07:52          | GOOD! FT by CLINE, RYAN                             | 30-20 | H 10   |                                                                |
| 07:28          |                                                     | 32-20 | H 12   | GOOD! DUNK by MOONEY, JOHN                                     |
| 07:28          |                                                     |       |        | ASSIST by PFLUEGER, REX                                        |
| 06:57          | MISSED LAYUP by EIFERT, GRADY                       |       |        |                                                                |
| 06:54          | REBOUND (OFF) by EIFERT, GRADY                      |       |        |                                                                |
| 06:53          | GOOD! LAYUP by EIFERT, GRADY                        | 32-22 | H 10   |                                                                |
| 06:28          |                                                     |       |        | MISSED 3PTR by HUBB, PRENTISS                                  |
| 06:24          | REBOUND (DEF) by BOUDREAUX, EVAN                    |       |        |                                                                |
| 06:19          | MISSED 3PTR by CLINE, RYAN                          |       |        |                                                                |
| 06:15          |                                                     |       |        | REBOUND (DEF) by MOONEY, JOHN                                  |
| 05:49<br>05:49 |                                                     |       |        | FOUL (OFF) by GIBBS,T.J.<br>TURNOVER (OFFENSIVE) by GIBBS,T.J. |
| 05:49          |                                                     |       |        | SUB OUT: MOONEY, JOHN                                          |
| 05:49          |                                                     |       |        | SUB IN: DURHAM, JUWAN                                          |
| 05:36          |                                                     |       |        | FOUL (PERSONAL) by GIBBS,T.J.                                  |
| 05:36          |                                                     |       |        | SUB OUT: GIBBS,T.J.                                            |
| 05:36          |                                                     |       |        | SUB IN: GOODWIN,DANE                                           |
| 05:23          | MISSED LAYUP by EDWARDS, CARSEN                     |       |        |                                                                |
| )5:23          |                                                     |       |        | BLOCK by DURHAM, JUWAN                                         |
| )5:18          |                                                     |       |        | REBOUND (DEF) by LASZEWSKI,NATE                                |
| 05:00          |                                                     |       |        | MISSED JUMPER by DURHAM, JUWAN                                 |
| 4:56           | REBOUND (DEF) by BOUDREAUX, EVAN                    |       |        |                                                                |
| 4:50           | MISSED LAYUP by EASTERN, NOJEL                      |       |        |                                                                |
| )4:47          |                                                     |       |        | REBOUND (DEF) by DURHAM, JUWAN                                 |
| 04:22          |                                                     |       |        | MISSED 3PTR by HUBB, PRENTISS                                  |
| 04:19          | REBOUND (DEF) by BOUDREAUX, EVAN                    |       |        |                                                                |
| 04:19          |                                                     |       |        | FOUL (PERSONAL) by DURHAM, JUWAN                               |
| 04:19          | SUB OUT: CLINE, RYAN                                |       |        |                                                                |
| 04:19          | SUB IN: STEFANOVIC, SASHA                           |       |        |                                                                |
| 04:19          | MISSED FT by BOUDREAUX, EVAN                        |       |        |                                                                |
| 04:18          |                                                     |       |        | REBOUND (DEF) by GOODWIN, DANE                                 |
| 03:55          |                                                     |       |        | MISSED JUMPER by DURHAM, JUWAN                                 |

| Time           | VISITORS: Purdue                     | Score | Margin | HOM E: Notre Dame                                |
|----------------|--------------------------------------|-------|--------|--------------------------------------------------|
| 03:45          | MISSED 3PTR by BOUDREAUX, EVAN       |       |        |                                                  |
| 03:41          |                                      |       |        | REBOUND (DEF) by LASZEWSKI,NATE                  |
| 03:35          |                                      |       |        | TIMEOUT 30SEC                                    |
| 03:35          |                                      |       |        |                                                  |
| 03:35<br>03:35 | SUB OUT: BOUDREAUX, EVAN             |       |        |                                                  |
| 03:35          | SUB IN: HAARMS,MATT                  |       |        | SUB OUT: DURHAM, JUWAN                           |
| 03:35          |                                      |       |        | SUB IN: GIBBS,T.J.                               |
| 03:35          |                                      |       |        | SUB OUT: LASZEWSKI,NATE                          |
| 03:35          |                                      |       |        | SUB OUT. LASZEWSKI, NATE<br>SUB IN: MOONEY, JOHN |
| 03:33          | FOUL (PERSONAL) by EASTERN, NOJEL    |       |        | SOB IN. MOONET, JOIN                             |
| 03:16          | TODE (FERSONAL) BY EASTERN, NOJEL    | 34-22 | H 12   | GOOD! JUMPER by GOODWIN, DANE                    |
| 03:16          |                                      | 04 22 |        | ASSIST by PFLUEGER,REX                           |
| 03:02          | MISSED 3PTR by EDWARDS,CARSEN        |       |        |                                                  |
| 03:01          |                                      |       |        | REBOUND (DEF) by TEAM                            |
| 03:01          | FOUL (PERSONAL) by HAARMS,MATT       |       |        |                                                  |
| 03:01          | SUB OUT: HAARMS,MATT                 |       |        |                                                  |
| 03:01          | SUB IN: WILLIAMS, TREVION            |       |        |                                                  |
| 02:49          |                                      |       |        | TURNOVER (BADPASS) by PFLUEGER, REX              |
| 02:49          | STEAL by WILLIAMS, TREVION           |       |        |                                                  |
| 02:46          |                                      |       |        | FOUL (PERSONAL) by HUBB, PRENTISS                |
| 02:46          | GOOD! FT by EDWARDS,CARSEN [FB]      | 34-23 | H 11   |                                                  |
| 02:46          | GOOD! FT by EDWARDS,CARSEN [FB]      | 34-24 | H 10   |                                                  |
| 02:26          |                                      |       |        | MISSED 3PTR by PFLUEGER, REX                     |
| 02:24          | REBOUND (DEF) by EASTERN, NOJEL      |       |        | ······································           |
| 02:20          | GOOD! 3PTR by EIFERT, GRADY [FB]     | 34-27 | H 7    |                                                  |
| 02:20          | ASSIST by EASTERN, NOJEL             |       |        |                                                  |
| 01:52          |                                      |       |        | TURNOVER (LOSTBALL) by GOODWIN, DANE             |
| 01:52          | STEAL by EIFERT, GRADY               |       |        |                                                  |
| 01:46          | MISSED LAYUP by EDWARDS, CARSEN      |       |        |                                                  |
| 01:42          | MISSED LAYUP by EIFERT, GRADY        |       |        |                                                  |
| 01:42          | REBOUND (OFF) by EIFERT, GRADY       |       |        |                                                  |
| 01:42          |                                      |       |        | REBOUND (DEF) by GOODWIN, DANE                   |
| 01:39          |                                      |       |        | MISSED 3PTR by GIBBS, T.J.                       |
| 01:35          | REBOUND (DEF) by WILLIAMS, TREVION   |       |        |                                                  |
| 01:31          | MISSED 3PTR by EDWARDS, CARSEN       |       |        |                                                  |
| 01:27          |                                      |       |        | REBOUND (DEF) by HUBB, PRENTISS                  |
| 01:07          |                                      |       |        | MISSED LAYUP by HUBB, PRENTISS                   |
| 01:03          | REBOUND (DEF) by EDWARDS,CARSEN      |       |        |                                                  |
| 00:54          | MISSED JUMPER by EASTERN, NOJEL      |       |        |                                                  |
| 00:50          |                                      |       |        | REBOUND (DEF) by GOODWIN, DANE                   |
| 00:30          | FOUL (PERSONAL) by WILLIAMS, TREVION |       |        |                                                  |
| 00:30          |                                      | 35-27 | H 8    | GOOD! FT by PFLUEGER, REX                        |
| 00:30          |                                      |       |        | SUB OUT: HUBB, PRENTISS                          |
| 00:30          |                                      |       |        | SUB IN: DJOGO,NIKOLA                             |
| 00:30          |                                      |       |        | SUB OUT: GIBBS,T.J.                              |
| 00:30          |                                      |       |        | SUB IN: LASZEWSKI,NATE                           |
| 00:30          | SUB OUT: WILLIAMS, TREVION           |       |        |                                                  |
| 00:30          | SUB IN: HAARMS, MATT                 |       |        |                                                  |
| 00:30          |                                      | 36-27 | H 9    | GOOD! FT by PFLUEGER,REX                         |
| 00:08          |                                      |       |        | FOUL (PERSONAL) by DJOGO,NIKOLA                  |
| 00:08          | GOOD! FT by EDWARDS,CARSEN           | 36-28 | H 8    |                                                  |
| 80:00          | SUB OUT: HAARMS,MATT                 |       |        |                                                  |
| 00:08          | SUB IN: WHEELER, AARON               |       |        |                                                  |
| 80:00          | SUB OUT: EASTERN,NOJEL               |       |        |                                                  |
| 00:08          | SUB IN: CLINE, RYAN                  |       |        |                                                  |
| 80:00          |                                      |       |        | SUB OUT: DJOGO,NIKOLA                            |
| 80:00          |                                      |       |        | SUB IN: HUBB,PRENTISS                            |
| 80:00          |                                      |       |        | SUB OUT: LASZEWSKI,NATE                          |
| 80:00          |                                      |       |        | SUB IN: HARVEY,D.J.                              |
| 80:00          |                                      |       |        | SUB OUT: MOONEY, JOHN                            |
| 00:08          |                                      |       |        | SUB IN: GIBBS,T.J.                               |
|                | GOOD! FT by EDWARDS, CARSEN          | 36-29 | H 7    |                                                  |
| 00:08<br>00:04 |                                      |       |        | MISSED 3PTR by GIBBS,T.J.                        |