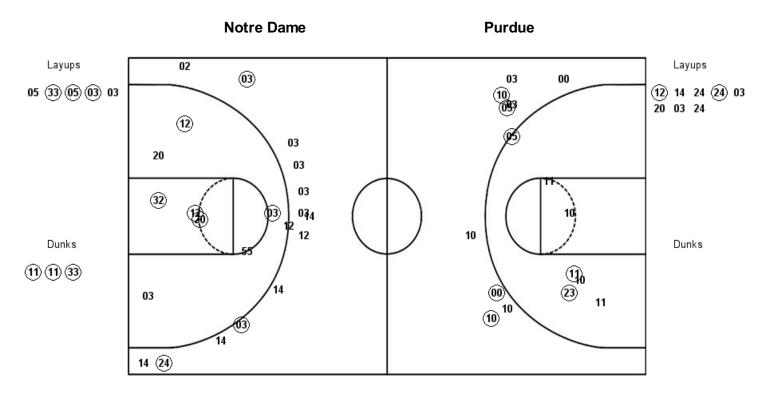

# Official Play-By-Play Purdue vs Notre Dame Second Half December 15, 2018 at Bankers Life Fieldhouse - Indianapolis, IN

Starters: Purdue: 3 EDWARDS,CARSEN; 14 CLINE,RYAN; 20 EASTERN,NOJEL; 24 EIFERT,GRADY; 32 HAARMS,MATT; Notre Dame: 0 PFLUEGER,REX; 3 HUBB,PRENTISS; 5 HARVEY,D.J.; 10 GIBBS,T.J.; 33 MOONEY,JOHN;

| eriod 2<br>Time | VISITORS: Purdue                    | Score | Margin | HOM E: Notre Dame                            |
|-----------------|-------------------------------------|-------|--------|----------------------------------------------|
| 19:44           | TURNOVER (BADPASS) by EIFERT, GRADY | 30016 | wargin |                                              |
| 19:44           | TORROVER (BADFA33) By EITERT, GRADT |       |        | STEAL by HARVEY,D.J.                         |
| 19:37           |                                     |       |        | TURNOVER (BADPASS) by HARVEY,D.J.            |
| 19:37           | STEAL by EDWARDS, CARSEN            |       |        |                                              |
| 19:34           | GOOD! LAYUP by EDWARDS, CARSEN [FB] | 36-31 | H 5    |                                              |
| 19:07           |                                     | 39-31 | H 8    | GOOD! 3PTR by MOONEY, JOHN                   |
| 19:07           |                                     |       |        | ASSIST by GIBBS,T.J.                         |
| 18:47           | MISSED 3PTR by EIFERT, GRADY        |       |        |                                              |
| 18:47           |                                     |       |        | BLOCK by HARVEY,D.J.                         |
| 18:41<br>18:35  |                                     |       |        |                                              |
| 18:33           | REBOUND (DEF) by HAARMS,MATT        |       |        | MISSED LAYUP by GIBBS,T.J.                   |
| 18:26           | MISSED LAYUP by EDWARDS,CARSEN      |       |        |                                              |
| 18:23           |                                     |       |        | REBOUND (DEF) by HARVEY, D.J.                |
| 18:20           |                                     |       |        | MISSED LAYUP by GIBBS,T.J.                   |
| 18:17           | REBOUND (DEF) by EIFERT, GRADY      |       |        | ······································       |
| 18:12           | GOOD! LAYUP by EDWARDS, CARSEN [FB] | 39-33 | H 6    |                                              |
| 17:41           |                                     | 42-33 | Н 9    | GOOD! 3PTR by MOONEY, JOHN                   |
| 17:41           |                                     |       |        | ASSIST by HARVEY,D.J.                        |
| 17:20           | MISSED LAYUP by EDWARDS, CARSEN     |       |        |                                              |
| 17:16           |                                     |       |        | REBOUND (DEF) by MOONEY, JOHN                |
| 17:01           |                                     |       |        | MISSED JUMPER by MOONEY, JOHN                |
| 16:56           | REBOUND (DEF) by EASTERN, NOJEL     |       |        |                                              |
| 16:51           |                                     |       |        | FOUL (PERSONAL) by HUBB, PRENTISS            |
| 16:51           | SUB OUT: HAARMS,MATT                |       |        |                                              |
| 16:51           | SUB IN: BOUDREAUX,EVAN              |       |        |                                              |
| 16:51           | SUB OUT: EIFERT, GRADY              |       |        |                                              |
| 16:51           | SUB IN: WHEELER,AARON               |       |        |                                              |
| 16:51<br>16:51  |                                     |       |        | SUB OUT: HARVEY,D.J                          |
| 16:51           |                                     |       |        | SUB IN: GOODWIN,DANE<br>SUB OUT: MOONEY,JOHN |
| 16:51           |                                     |       |        | SUB IN: DURHAM, JUWAN                        |
| 16:51           |                                     |       |        | SUB OUT: HUBB,PRENTISS                       |
| 16:51           |                                     |       |        | SUB IN: LASZEWSKI,NATE                       |
| 16:47           | GOOD! 3PTR by CLINE, RYAN           | 42-36 | H 6    | OUD IN. LAOZEWORI,NATE                       |
| 16:47           | ASSIST by BOUDREAUX,EVAN            | 12 00 |        |                                              |
| 16:18           |                                     |       |        | MISSED 3PTR by GOODWIN, DANE                 |
| 16:14           | REBOUND (DEF) by BOUDREAUX, EVAN    |       |        | · · · · · · · · · · · · · · · · · · ·        |
| 16:06           | MISSED LAYUP by EDWARDS, CARSEN     |       |        |                                              |
| 16:06           | REBOUND (OFF) by EASTERN, NOJEL     |       |        |                                              |
| 16:06           |                                     |       |        | FOUL (PERSONAL) by GOODWIN, DANE             |
| 16:06           | MISSED FT by EASTERN, NOJEL         |       |        |                                              |
| 16:06           | REBOUND (OFF) by TEAM               |       |        |                                              |
| 16:06           | MISSED FT by EASTERN, NOJEL         |       |        |                                              |
| 16:05           | REBOUND (OFF) by TEAM               |       |        |                                              |
| 16:05           |                                     |       |        | SUB OUT: DURHAM, JUWAN                       |
| 16:05           |                                     |       |        | SUB IN: MOONEY, JOHN                         |
| 16:05           |                                     |       |        | SUB OUT: LASZEWSKI,NATE                      |
| 16:05           |                                     | 40.00 |        | SUB IN: HARVEY,D.J                           |
| 15:59           | GOOD! DUNK by BOUDREAUX, EVAN [PNT] | 42-38 | H 4    |                                              |
| 15:59<br>15:38  | ASSIST by EASTERN,NOJEL             |       |        | MISSED 3PTR by PFLUEGER, REX                 |
| 15:36           |                                     | 44-38 | H 6    | GOOD! LAYUP by GOODWIN,DANE                  |
| 15:33           |                                     | 44-30 |        | REBOUND (OFF) by GOODWIN,DANE                |
| 15:33           | FOUL (PERSONAL) by CLINE, RYAN      |       |        | REBOOND (OFF) by GOOD WIN, DANE              |
| 15:33           |                                     |       |        |                                              |
| 15:33           |                                     |       |        | MISSED FT by GOODWIN, DANE                   |
| 15:31           | REBOUND (DEF) by WHEELER, AARON     |       |        | ,                                            |
| 15:19           | MISSED JUMPER by EDWARDS,CARSEN     |       |        |                                              |
| 15:15           | REBOUND (OFF) by BOUDREAUX, EVAN    |       |        |                                              |
| 15:09           | MISSED 3PTR by WHEELER, AARON       |       |        |                                              |
| 15:05           |                                     |       |        | REBOUND (DEF) by HARVEY, D.J                 |
| 14:54           |                                     |       |        | MISSED 3PTR by HARVEY, D.J                   |
| 14:50           | REBOUND (DEF) by EASTERN, NOJEL     |       |        |                                              |
| 14:42           | MISSED JUMPER by BOUDREAUX, EVAN    |       |        |                                              |
| 14:38           |                                     |       |        | REBOUND (DEF) by MOONEY, JOHN                |
| 14:15           |                                     | 47-38 | Н 9    | GOOD! 3PTR by HARVEY,D.J                     |
| 14:15           |                                     |       |        | ASSIST by GIBBS,T.J                          |
| 13:53           | GOOD! 3PTR by CLINE, RYAN           | 47-41 | H 6    |                                              |
| 13:53           | ASSIST by EDWARDS, CARSEN           |       |        |                                              |
| 13:22           |                                     | 50-41 | H 9    | GOOD! 3PTR by HARVEY,D.J.                    |
| 13:22           |                                     |       |        | ASSIST by PFLUEGER,RE>                       |
| 13:02           | MISSED JUMPER by WHEELER, AARON     |       |        |                                              |
| 12:59           | REBOUND (OFF) by EASTERN, NOJEL     |       |        |                                              |
| 12:58           | MISSED JUMPER by WHEELER, AARON     |       |        |                                              |